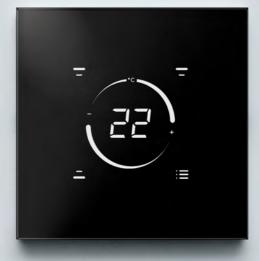

### Manage your energy with smart thermostats

DO.Tatto goes beyond simple lighting and blind management. With its thermostat version, it offers total control over your heating system, thus optimizing your home's energy consumption.

### A customizable touchsensitive tempered glass switch

What particularly distinguishes the DO.Tatto switches is their full compatibility with the KNX protocol, thus offering perfect integration into existing installations.

Say goodbye to bulky switches and hello to a sleek aesthetic with DO.Tatto. Customizable in terms of color, size, and icons, they naturally blend into every interior.

Thanks to touch recognition, program from 1 to 9 visual commands and up to 20 standard commands.