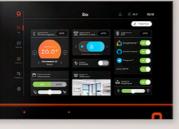

## KNX technology, DO.Touch elegance: The connected touchscreen

Harmonize design and home automation with DO.Touch, a smart screen that integrates seamlessly with KNX technology. From 4" to 10", each touchscreen offers a variety of finishes and customizations to suit all interior styles.

The compatibility of DO.Touch with KNX and other protocols makes it a central hub for controlling an entire connected home. You can access all the home automation functions of the dwelling from a stylish wall-mounted screen.