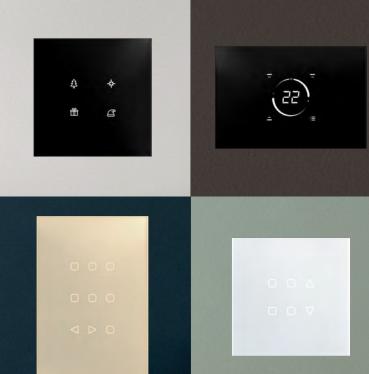

Say goodbye to bulky switches and hello to a sleek aesthetic with DO.Tatto. Customizable in terms of color, size, and icons, they naturally blend into every interior.

Thanks to touch recognition, program from 1 to 9 visual commands and up to 20 standard commands.

## KNX technology, DO.Touch elegance: The connected touchscreen

Harmonize design and home automation with DO.Touch, a smart screen that integrates seamlessly with KNX technology. From 4" to 10", each touchscreen offers a variety of finishes and customizations to suit all interior styles.