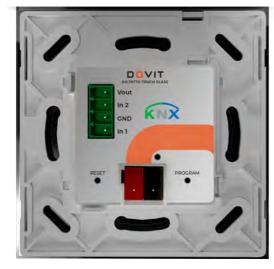

In this perfect symbiosis, our KNX server is a central element dedicated to efficiency and connectivity. This server, the true conductor of the smart home, ensures smooth communication between Dovit devices and the KNX protocol, creating an ecosystem where every action is executed with precision.

### The KNX server: Epicenter of the smart home

At the heart of the rapid evolution of home automation, Dovit stands out with its dedicated KNX server. This carefully designed centerpiece embodies Dovit's commitment to innovation and ease of integration in home automation.

### Simplified control with the KNX server

Our dedicated KNX server, at the heart of the ecosystem, ensures smooth communication between all connected devices, highlighting the KNX standard known for its open standard. It allows for simplified control of all aspects of the home, orchestrating a symphony of connected devices for a modern and harmonious home automation experience.