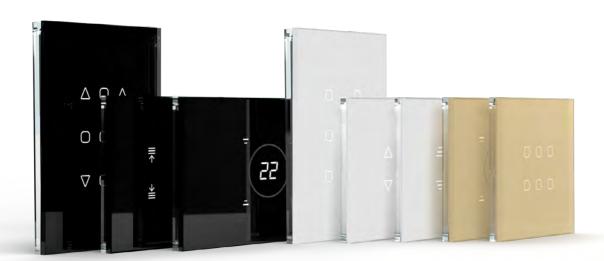

### **Elegance and functionality:**

DO.Tatto redefines home automation

At the heart of our home automation offering are the DO.Tatto switches, an innovative range that combines style, functionality, and compatibility with KNX.

### A customizable touchsensitive tempered glass switch

What particularly distinguishes the DO.Tatto switches is their full compatibility with the KNX protocol, thus offering perfect integration into existing installations.

Say goodbye to bulky switches and hello to a sleek aesthetic with DO.Tatto. Customizable in terms of color, size, and icons, they naturally blend into every interior.

Thanks to touch recognition, program from 1 to 9 visual commands and up to 20 standard commands.