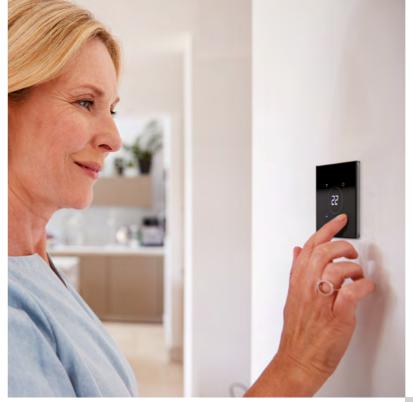

## KNX technology, DO.Touch elegance: The connected touchscreen

Harmonize design and home automation with DO.Touch, a smart screen that integrates seamlessly with KNX technology. From 4" to 10", each touchscreen offers a variety of finishes and customizations to suit all interior styles.

The compatibility of DO.Touch with KNX and other protocols makes it a central hub for controlling an entire connected home. You can access all the home automation functions of the dwelling from a stylish wall-mounted screen.