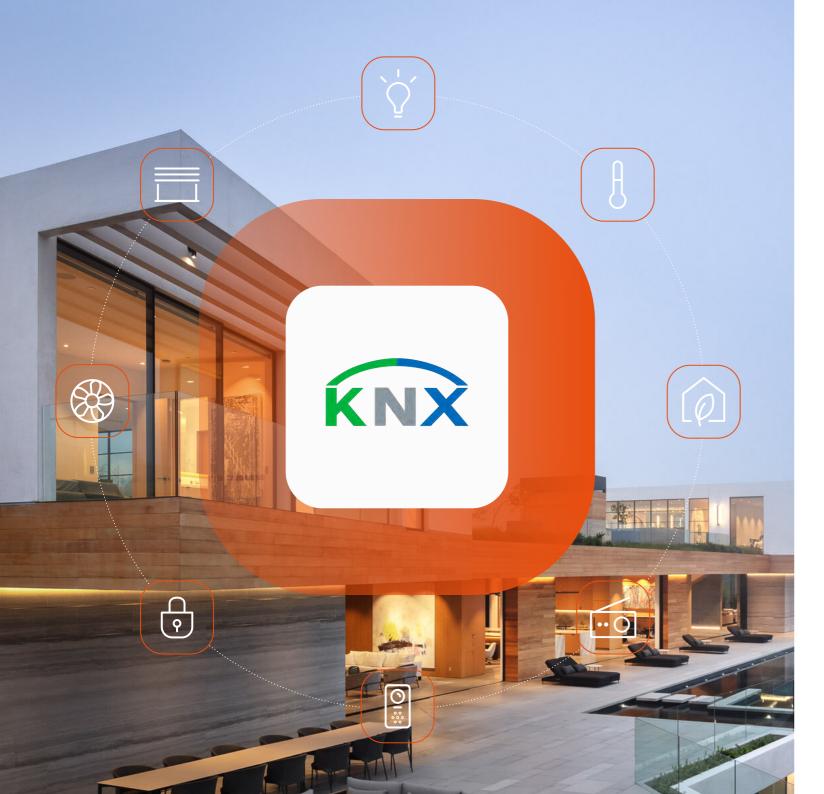

## Simplicity and performance: Dive into the world of Dovit and KNX

Welcome to the refined and technologically advanced world where **Dovit, our Smart Home solution, merges with the KNX protocol**, thus opening the door to an exceptional home automation experience.

In this perfect symbiosis, our KNX server is a central element dedicated to efficiency and connectivity. This server, the true conductor of the smart home, ensures smooth communication between Dovit devices and the KNX protocol, creating an ecosystem where every action is executed with precision.

### The difference? Home automation without protocol limits

Dovit stands out by offering an open and versatile home automation solution. Our server supports various standards such as ZIGBEE, MODBUS, DALI, and many others.