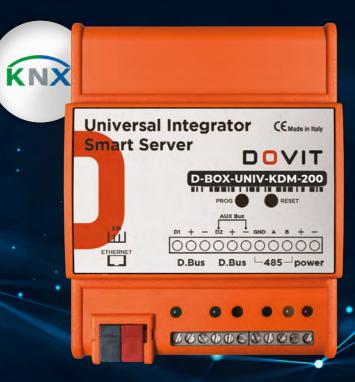

### The KNX server: Epicenter of the smart home

At the heart of the rapid evolution of home automation, Dovit stands out with its dedicated KNX server. This carefully designed centerpiece embodies Dovit's commitment to innovation and ease of integration in home automation.

### Simplified control with the KNX server

Our dedicated KNX server, at the heart of the ecosystem, ensures smooth communication between all connected devices, highlighting the KNX standard known for its open standard. It allows for simplified control of all aspects of the home, orchestrating a symphony of connected devices for a modern and harmonious home automation experience.

### The difference? Home automation without protocol limits

Dovit stands out by offering an open and versatile home automation solution. Our server supports various standards such as ZIGBEE, MODBUS, DALI, and many others.

It is this versatility that distinguishes us and allows us to provide a comprehensive solution in terms of home automation.

iversal Integrator (Ena.

D-BOX-UNIV-100