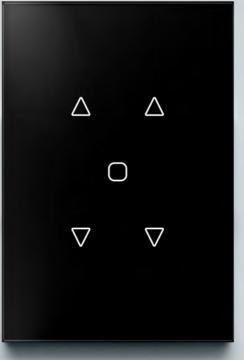

### **Elegance and functionality:**

DO.Tatto redefines home automation

At the heart of our home automation offering are the DO.Tatto switches, an innovative range that combines style, functionality, and compatibility with KNX.

These connected switches revolutionize the way we interact with the connected home, offering total control over a multitude of functions, from simple lighting to blinds, multimedia, alarms, temperature, and much more.

### A customizable touchsensitive tempered glass switch

What particularly distinguishes the DO.Tatto switches is their full compatibility with the KNX protocol, thus offering perfect integration into existing installations.

Say goodbye to bulky switches and hello to a sleek aesthetic with DO.Tatto. Customizable in terms of color, size, and icons, they naturally blend into every interior.

Thanks to touch recognition, program from 1 to 9 visual commands and up to 20 standard commands.