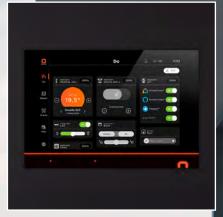

### DO.App: The most userfriendly KNX experience

Dive into the refined world of the smart home with DO.App, a simple home automation application perfectly compatible with the KNX protocol.

This application provides an unmatched user experience, allowing for intuitive and enjoyable control of every aspect of the smart home.

Imagine a single interface that gives the power to supervise and harmonize lighting, air conditioning, heating, security, and multimedia from a smooth application available in 8 languages.

DO.App turns this vision into reality, offering a fast and accessible user experience to all KNX users.

## The smart gateway to personalized comfort

The home screen of DO.App is an instant gateway to complete home management. With a simple click, explore and control every feature of the home automation system. Adjust the color and brightness of light sources with a gesture, customize the experience according to your preferences.