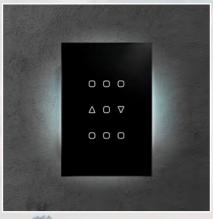

Dovit presents a range of products designed to perfectly complement the KNX solution.

Our complete range of DO.Tatto switches, now available in a KNX version, combines contemporary elegance with advanced functionality.

### **Elegance and functionality:**

DO.Tatto redefines home automation

At the heart of our home automation offering are the DO.Tatto switches, an innovative range that combines style, functionality, and compatibility with KNX.

### A customizable touchsensitive tempered glass switch

What particularly distinguishes the DO.Tatto switches is their full compatibility with the KNX protocol, thus offering perfect integration into existing installations.

Say goodbye to bulky switches and hello to a sleek aesthetic with DO.Tatto. Customizable in terms of color, size, and icons, they naturally blend into every interior.

Thanks to touch recognition, program from 1 to 9 visual commands and up to 20 standard commands.