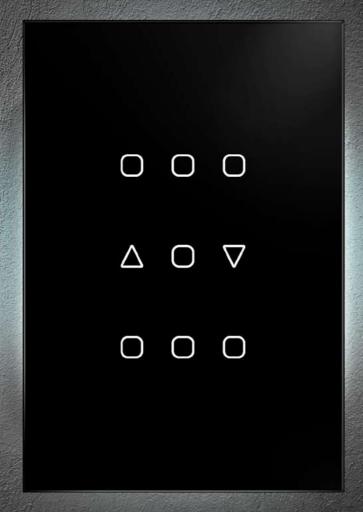

### A multi purpose switch

Say goodbye to unaesthetic switch columns.
Centralise all the room's functions to a single
switch for an uncluttered interior. Unlimited
customisation, programming from 1 to 9 visual
commands and up to 20 common commands with
touch recognition.

The D-KP-85 can be configured with 1, 2, 4 and 6 commands. It is available with temperature sensor (**D-KP-85-T)** or humidity and temperature sensor (**D-KP-85-TH**).

The D-KP-125 version can be configured with 1, 2, 3, 4, 5, 6 and 9 commands. This product is available with temperature sensor (**D-KP-125-T**) or humidity and temperature sensor (**D-KP-125-TH**).