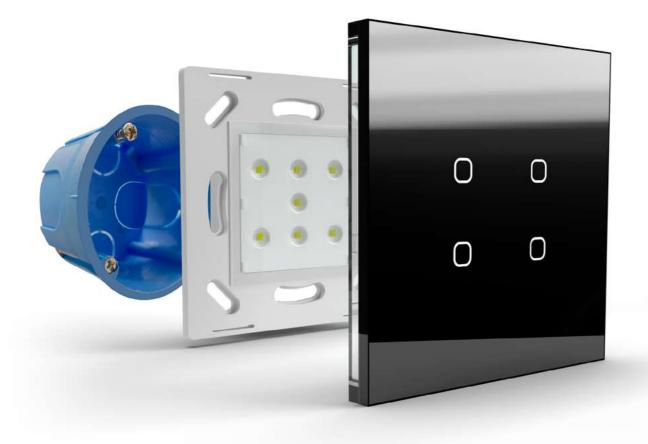

# One product for multiple projects and solutions

Do.Tatto switches are composed by a plate and a glass sold separately to make the project desing more simple and flexible.

Only 6 references of plate to meet all your expectations!

The surface, made of tempered glass, is resistant and easy to clean.

The hanging system has been improved to meet professional standards (D60, 502, 503).