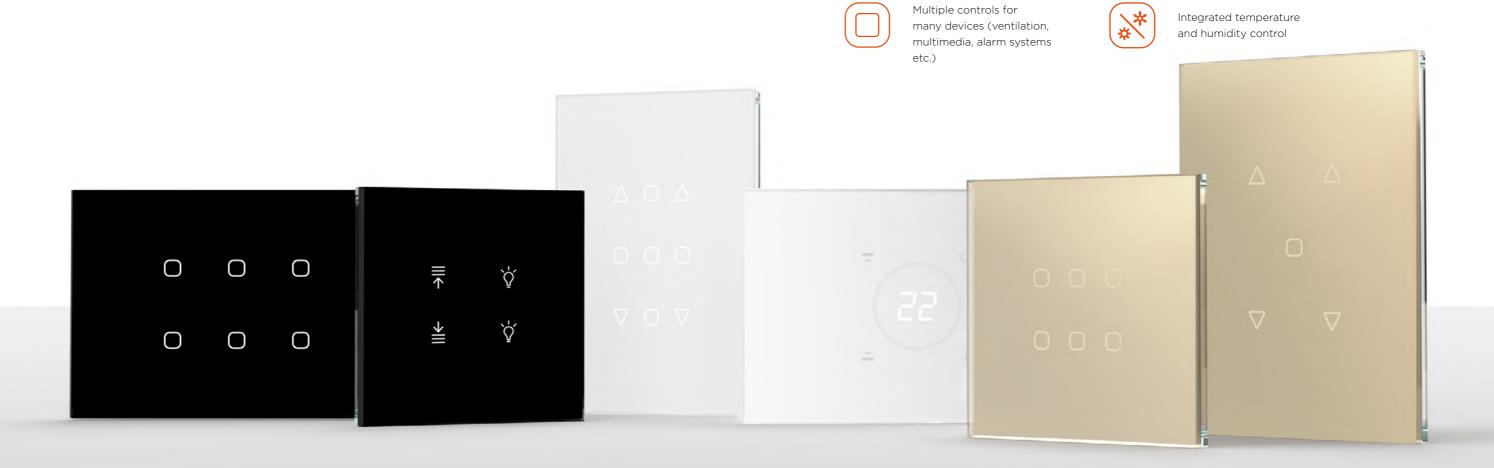

## Switches to match the design of your home

Available in rectangular shape 125x85mm and in square shape 85x85mm.

Discover our catalogue of standard glasses where you can find more than 100 different combinations (different colors, icons and number of commands).

# Custom icons Modular glass according to your needs

#### **Dovit Icon Library**

In addition to choosing from more than 100 different combinations you can compose your glass from a wide library of icons.

# One product for multiple projects and solutions

Do.Tatto switches are composed by a plate and a glass sold separately to make the project desing more simple and flexible.

Only 6 references of plate to meet all your expectations!