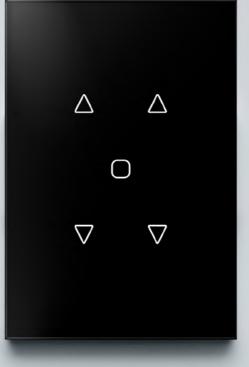

### A multi purpose switch

Say goodbye to unaesthetic switch columns.
Centralise all the room's functions to a single
switch for an uncluttered interior. Unlimited
customisation, programming from 1 to 9 visual
commands and up to 20 common commands with
touch recognition.

The choice is yours, there's sure to be one for your smart home!

Puristic and discreet design to fit any interior style

Ideal for managing scenarios and light intensity of any light point