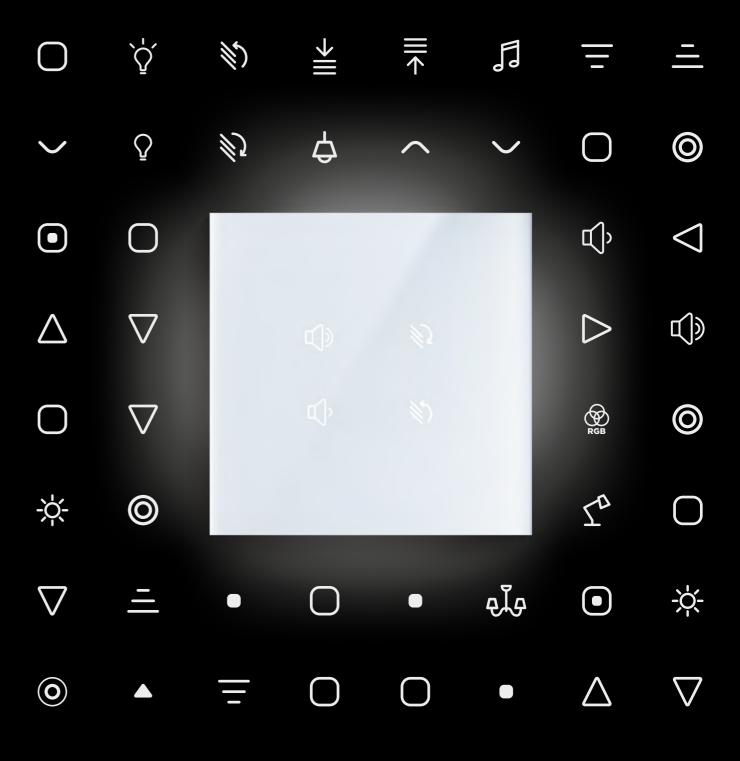

DO.Tatto: a range of touch-sensitive switches with tempered glass finish and discreet backlighting. Switches with customizable icons where each control point can be programmed to manage all the functions of a home automation system. From the most traditional functions, such as lighting management or motorizations, to the most advanced ones, such as temperature and humidity regulation,

### One product, multiple functions.

Management of all types of lighting

Compatible with a wide variety of motorisation and opening devices (blinds, shutters, awnings...)

4

## Bright and modern

It is possible to leave the icons always visible.

With the "ghost" mode, the pictograms become invisible when the switch is not used. The proximity sensor brings your Tatto back to life with the backlighting as you approach your hand.

## Switches to match the design of your home

Available in rectangular shape 125x85mm and in square shape 85x85mm.

Discover our catalogue of standard glasses where you can find more than 100 different combinations (different colors, icons and number of commands).

### A multi purpose switch

Say goodbye to unaesthetic switch columns.
Centralise all the room's functions to a single
switch for an uncluttered interior. Unlimited
customisation, programming from 1 to 9 visual
commands and up to 20 common commands with
touch recognition.

# Custom icons Modular glass according to your needs

#### **Dovit Icon Library**

In addition to choosing from more than 100 different combinations you can compose your glass from a wide library of icons.