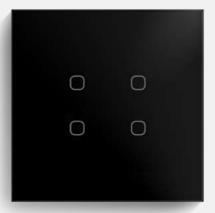

The D-KP-85 can be configured with 1, 2, 4 and 6 commands. It is available with temperature sensor (**D-KP-85-T)** or humidity and temperature sensor (**D-KP-85-TH**).

The D-KP-125 version can be configured with 1, 2, 3, 4, 5, 6 and 9 commands. This product is available with temperature sensor (**D-KP-125-T**) or humidity and temperature sensor (**D-KP-125-TH**).