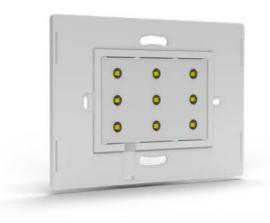

DO.Tatto: a range of touch-sensitive switches with tempered glass finish and discreet backlighting. Switches with customizable icons where each control point can be programmed to manage all the functions of a home automation system. From the most traditional functions, such as lighting management or motorizations, to the most advanced ones, such as temperature and humidity regulation,

## Switches to match the design of your home

Available in rectangular shape 125x85mm and in square shape 85x85mm.

Discover our catalogue of standard glasses where you can find more than 100 different combinations (different colors, icons and number of commands).

### A multi purpose switch

Say goodbye to unaesthetic switch columns.
Centralise all the room's functions to a single
switch for an uncluttered interior. Unlimited
customisation, programming from 1 to 9 visual
commands and up to 20 common commands with
touch recognition.