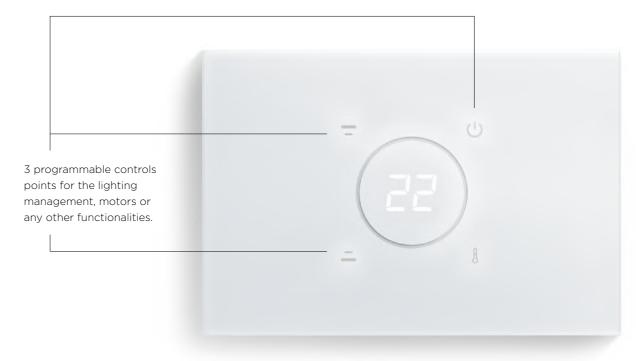

## **Touch-sensitive and smart thermostats**

Perfectly integrated into our range of DO.Tatto products, our thermostats allow users to control temperature and humidity directly from an integrated mini-dispay.

View the room temperature at a glance and adjust it manually with the control points and touch circle.

Possible to connect a remote probe or an open window contact to optimize energy management.

Thermostats are only available with serigraphed icons and without "Ghost" mode.