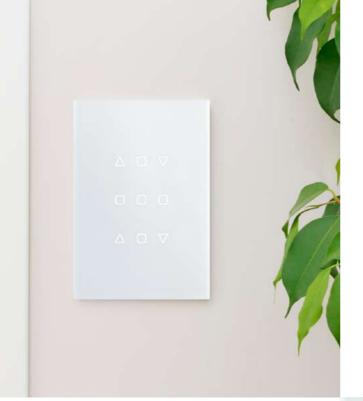

DO.Tatto, our touch-sensitive and customizable switches

Contemporary, elegant and easy to use, the range of products DO.Tatto allows you to create modern and innovative solutions.

Associated with our Dovit Smart Home ecosystem, daily management has never been so simple and customizable!

DO.Tatto: a range of touch-sensitive switches with tempered glass finish and discreet backlighting. Switches with customizable icons where each control point can be programmed to manage all the functions of a home automation system. From the most traditional functions, such as lighting management or motorizations, to the most advanced ones, such as temperature and humidity regulation,

### One product, multiple functions.

Management of all types of lighting

Compatible with a wide variety of motorisation and opening devices (blinds, shutters, awnings...)

4

## Bright and modern

It is possible to leave the icons always visible.

With the "ghost" mode, the pictograms become invisible when the switch is not used. The proximity sensor brings your Tatto back to life with the backlighting as you approach your hand.