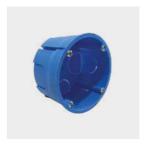

The surface, made of tempered glass, is resistant and easy to clean.

The hanging system has been improved to meet professional standards (D60, 502, 503).