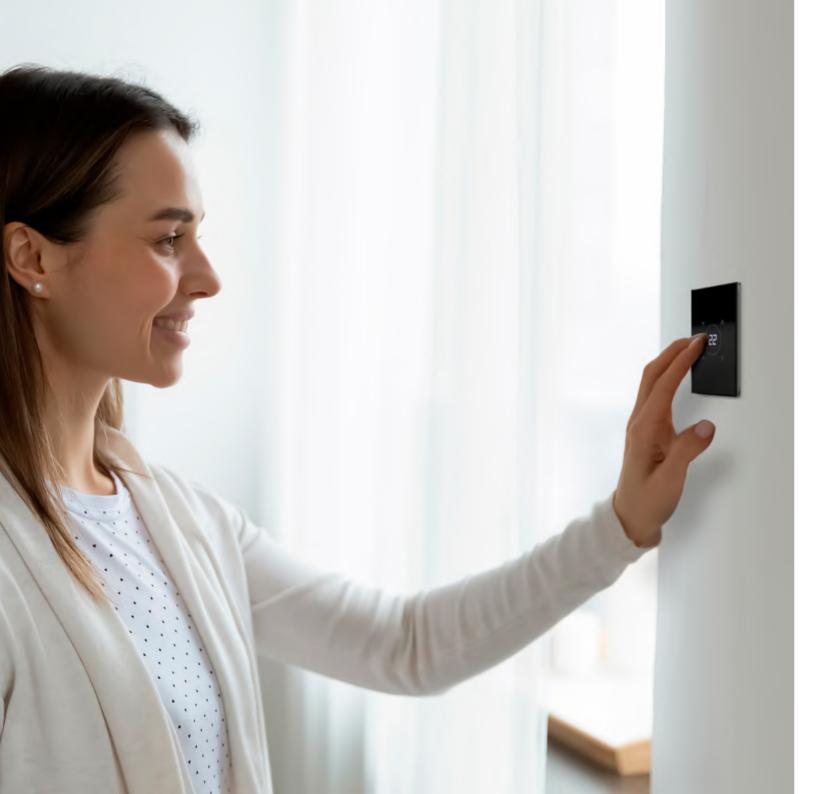

## **Touch-sensitive and smart thermostats**

Perfectly integrated into our range of DO.Tatto products, our thermostats allow users to control temperature and humidity directly from an integrated mini-dispay.

View the room temperature at a glance and adjust it manually with the control points and touch circle.

Possible to connect a remote probe or an open window contact to optimize energy management.

Thermostats are only available with serigraphed icons and without "Ghost" mode.