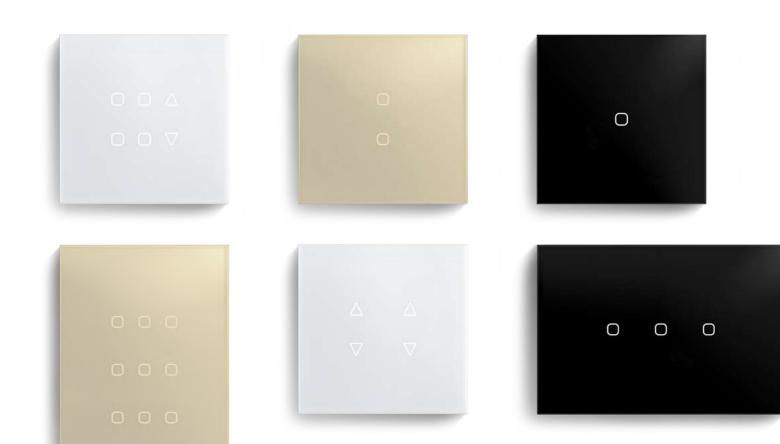

## Switches to match the design of your home

Available in rectangular shape 125x85mm and in square shape 85x85mm.

Discover our catalogue of standard glasses where you can find more than 100 different combinations (different colors, icons and number of commands).

# Custom icons Modular glass according to your needs

#### **Dovit Icon Library**

In addition to choosing from more than 100 different combinations you can compose your glass from a wide library of icons.