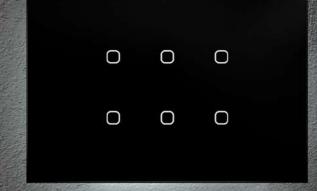

## Switches to match the design of your home

Available in rectangular shape 125x85mm and in square shape 85x85mm.

Discover our catalogue of standard glasses where you can find more than 100 different combinations (different colors, icons and number of commands).

### A multi purpose switch

Say goodbye to unaesthetic switch columns.
Centralise all the room's functions to a single
switch for an uncluttered interior. Unlimited
customisation, programming from 1 to 9 visual
commands and up to 20 common commands with
touch recognition.