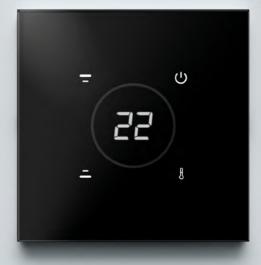

## **Touch-sensitive and smart thermostats**

Perfectly integrated into our range of DO.Tatto products, our thermostats allow users to control temperature and humidity directly from an integrated mini-dispay.

View the room temperature at a glance and adjust it manually with the control points and touch circle.

Possible to connect a remote probe or an open window contact to optimize energy management.

Thermostats are only available with serigraphed icons and without "Ghost" mode.