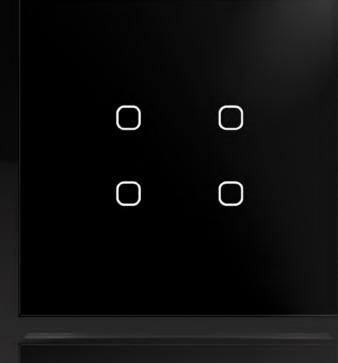

DO.Tatto: a range of touch-sensitive switches with tempered glass finish and discreet backlighting. Switches with customizable icons where each control point can be programmed to manage all the functions of a home automation system. From the most traditional functions, such as lighting management or motorizations, to the most advanced ones, such as temperature and humidity regulation,

### One product, multiple functions.

Management of all types of lighting

Compatible with a wide variety of motorisation and opening devices (blinds, shutters, awnings...)

4

### A multi purpose switch

Say goodbye to unaesthetic switch columns.
Centralise all the room's functions to a single
switch for an uncluttered interior. Unlimited
customisation, programming from 1 to 9 visual
commands and up to 20 common commands with
touch recognition.