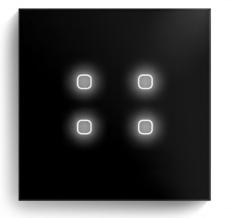

## Bright and modern

It is possible to leave the icons always visible.

With the "ghost" mode, the pictograms become invisible when the switch is not used. The proximity sensor brings your Tatto back to life with the backlighting as you approach your hand.

It is possible to adjust the backlight power of the icons.

#### **Light feedback**

An icon can be illuminated to signal specific events such as an enabled alarm an open door or simply a light on.