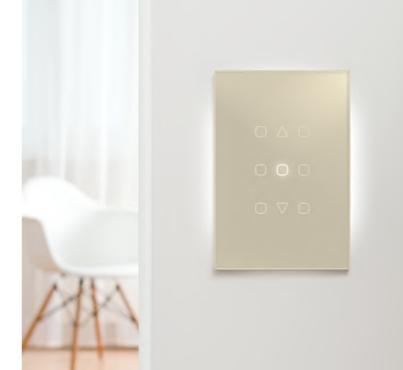

## Bright and modern

It is possible to leave the icons always visible.

With the "ghost" mode, the pictograms become invisible when the switch is not used. The proximity sensor brings your Tatto back to life with the backlighting as you approach your hand.

## **Light intensity**

DO. Tatto allows you to adapt the light intensity to your environments and your daily needs. The Light intensity can also be programmed according to time schedules or scenarios.

#### **Light feedback**

An icon can be illuminated to signal specific events such as an enabled alarm an open door or simply a light on.