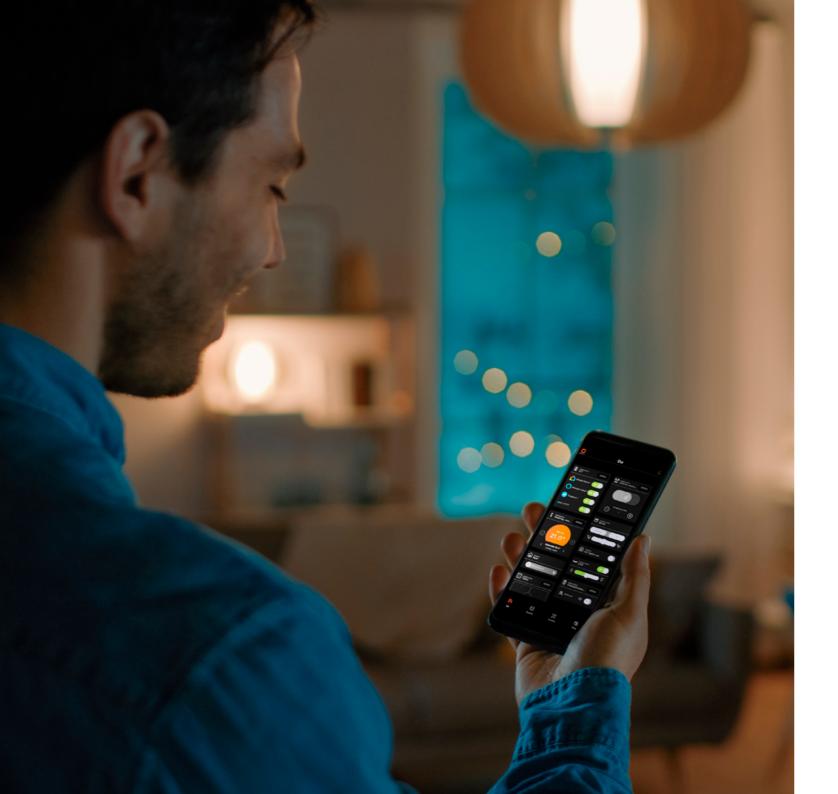

Hightly securized, DO.App works without Cloud and is directly connected to your own server.

You can access your interface locally from your home automation screen or remotely from your mobile devices.

Available on iOS and Android

### An app available anywhere, anytime

Stay on top of everything going on in your home with status notifications on your app!