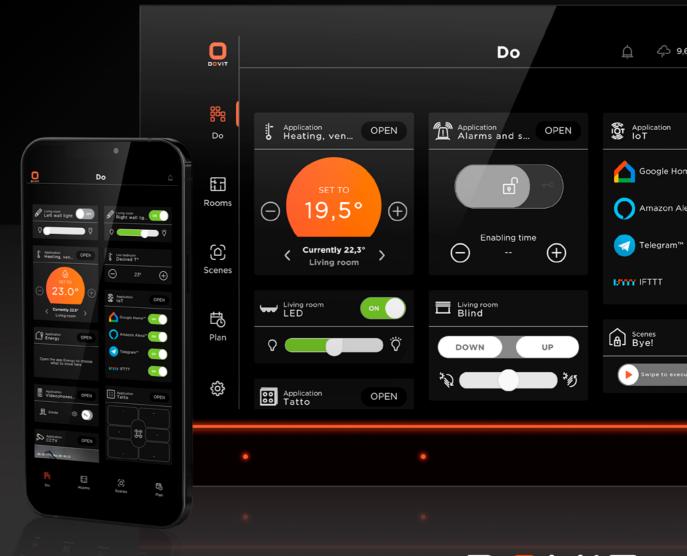

# Pilot your smart home with a simple and user friendly application

Designed from the real needs and expectations of the end user, DO.App is a graphical interface for managing all the technology present in a house or building. It is independent of the brand or protocols used.

Imagine controlling your lighting, your air conditioning, your heating, but also your alarm system and your connected speakers. All this from a single interface.

DO.App's intuitive dashboard has been designed so that your entire smart home is at your fingertips as soon as you activate the application.

Accessible from your screen and from your other mobile devices, **DO.App centralizes your home** automation system

User friendly interface easy to customize

8 configurable languages

Available on Android, iOS, Microsoft and

Unique user profile for each family member

Accessible from your DO.Touch screen

Quick creation and activation of scenarios for all rooms

Energy data recording and analysis

Hourly planning of all functions and scenarios integrated in your installation

### The most user-friendly home automation app

Enjoy a unique and simplified user experience thanks to the supervision of all the functions of your installation: lighting, thermoregulation, motorization, alarm, video surveillance, multimedia, videophony, photovoltaic installation, energy and consumption meters, access and passage control, etc.

### An interface available in 3 color versions

For your comfort and according to your taste, customize the interface of your application with 3 color themes:

Dark, silverlight and light

You have the choice between independent and calendar programming for each function of your smart home

# A home screen fully customizable according to the user wishes

You will design your own dashboards with the most frequently used devices and features. With drag and drop, you will be abble to place and move all the widgets in the application as you want!