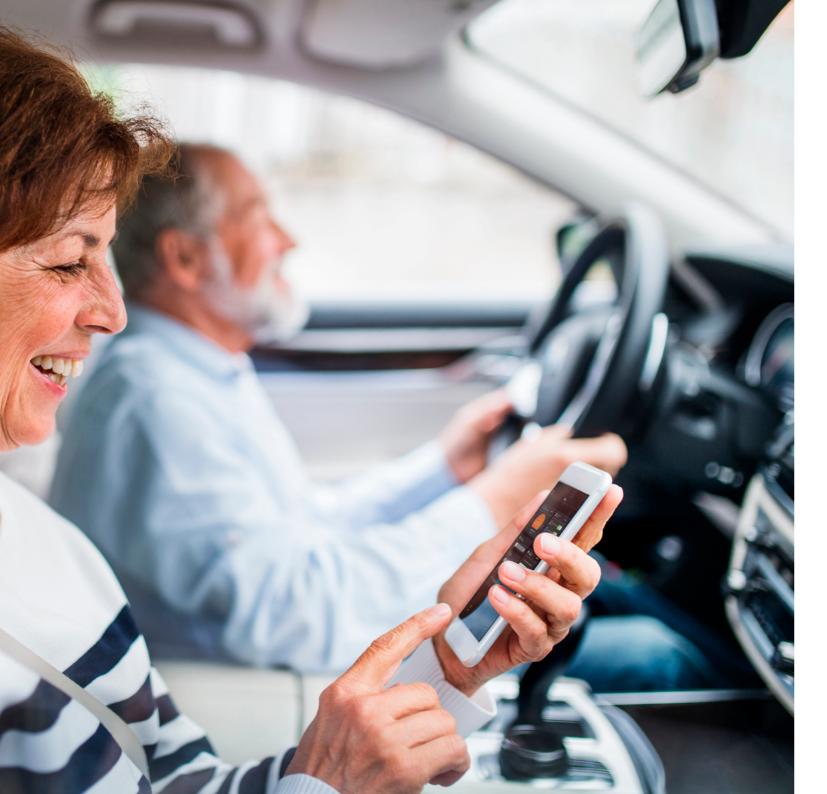

Hightly securized, DO.App works without Cloud and is directly connected to your own server.

You can access your interface locally from your home automation screen or remotely from your mobile devices.

Available on iOS and Android

Accessible from your screen and from your other mobile devices, **DO.App centralizes your home** automation system

User friendly interface easy to customize

8 configurable languages

Available on Android, iOS, Microsoft and