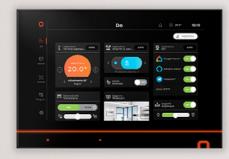

# A home screen fully customizable according to the user wishes

You will design your own dashboards with the most frequently used devices and features. With drag and drop, you will be abble to place and move all the widgets in the application as you want!

You can create up to 32 user profiles automatically synchronized between all your devices.