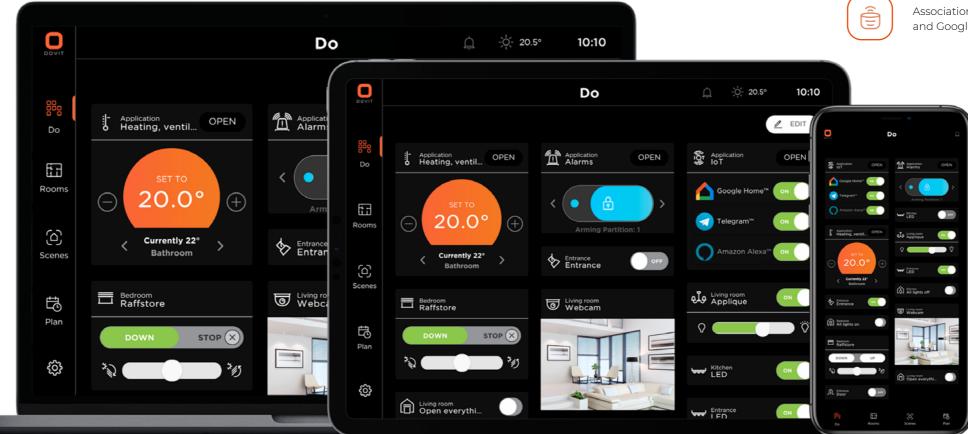

Simultaneous multiuser connection and management via a TCP/IP network is possible. It is compatible with Dovit touch screens, smart TV, smartphones and tablets (iOS, Android), Windows, Mac OS and Linux computers.

#### **Desktop application**

DO.App is available as an application for all desktop systems: Mac OS, Windows and Linux.

The graphical interface DO.App via desktop application has all the features, including bidirectionality and push notifications. It is the ideal interface for supervision from a workstation. This solution is also adapted to the centralized management of a hotel lobby or the concierge of a residence and everywhere where it is necessary to unify and centralize (on one or more stations) the management of all technical installations.