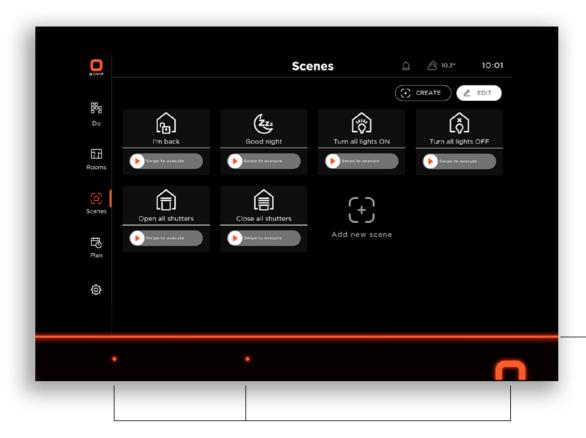

## Create your own customized scenarios easily

### Scenarios accessible quickly and according to predefined schedules

The Scenario feature of the application allows you to control several devices at the same time.

You can create and launch scenarios directly from your application.

So, enjoy creating personalized routines for each of your rooms and for each member of your family.

Start all your home automation scenarios with a single click or schedule them according to set times and days.

Add your favorite routines directly on the home screen of your application for quick access.