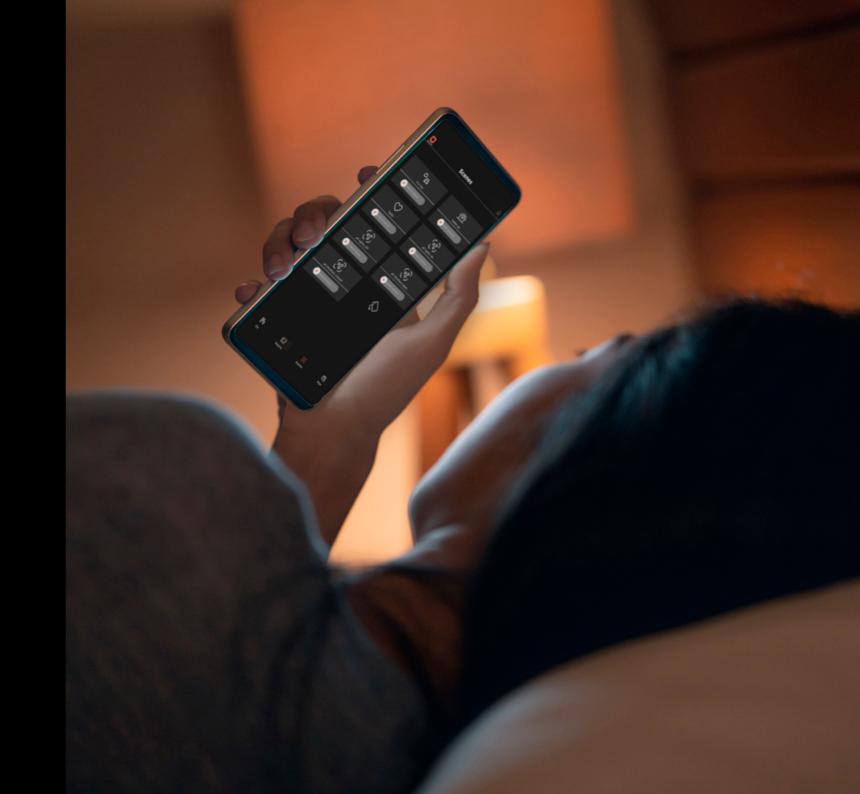

# Pilot your smart home with a simple and user friendly application

Designed from the real needs and expectations of the end user, DO.App is a graphical interface for managing all the technology present in a house or building. It is independent of the brand or protocols used.

Imagine controlling your lighting, your air conditioning, your heating, but also your alarm system and your connected speakers. All this from a single interface.

DO.App's intuitive dashboard has been designed so that your entire smart home is at your fingertips as soon as you activate the application.

Hightly securized, DO.App works without Cloud and is directly connected to your own server.

You can access your interface locally from your home automation screen or remotely from your mobile devices.

Available on iOS and Android